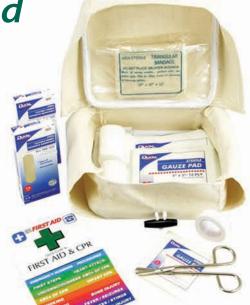

First Aid, Convenience, and Driver Essentials Kits Designed for the OEM and Accessory Market

**Increase Brand Awareness** 

Protect the **Environment** 

**Provide Value** 

**Build Good Will** 

- Natural, biodegradable, and recyclable materials
- Case is plain woven, heavy weight Duck cloth
- Natural loop and toggle, non-zipper closure
- Over flap or clam shell style construction
- · Printing with non-toxic ink
- Embroidery with all natural cotton
- Universally recognized first aid components
- Designed by on-staff medical consultants
- For treatment of minor cuts and injuries
- Includes latest "Quick Guide to First Aid and CPR"
- Convenient travel size cases