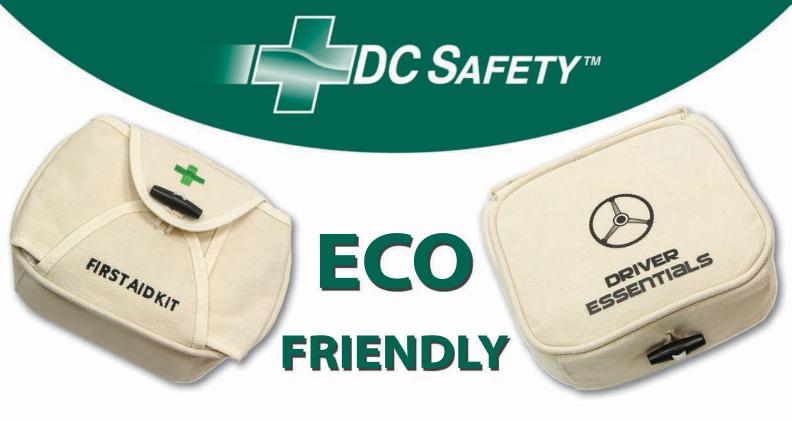

First Aid, Convenience, and Driver Essentials Kits Designed for the OEM and Accessory Market

**Increase Brand Awareness** 

Protect the **Environment** 

**Provide Value** 

**Build Good Will** 

- Natural, biodegradable, and recyclable materials
- Case is plain woven, heavy weight Duck cloth
- Natural loop and toggle, non-zipper closure
- Over flap or clam shell style construction
- · Printing with non-toxic ink
- Embroidery with all natural cotton
- Universally recognized first aid components
- Designed by on-staff medical consultants
- For treatment of minor cuts and injuries
- Includes latest "Quick Guide to First Aid and CPR"
- Convenient travel size cases